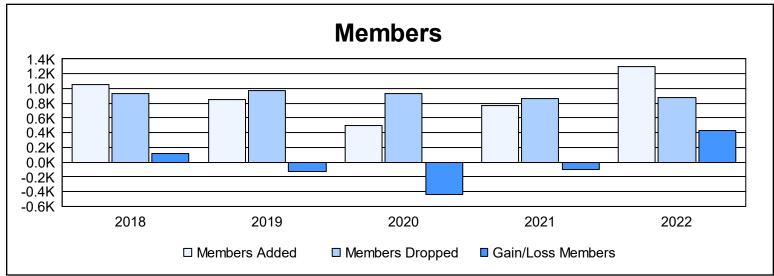

| Year      | New<br>Clubs | Dropped<br>Clubs | Gain/<br>Loss<br>Clubs | New<br>Members | Charter<br>Members | Reinstate<br>Members | Transfer<br>Members | Total<br>Member<br>Added | Total<br>Members<br>Dropped | Gain/<br>Loss<br>Members |
|-----------|--------------|------------------|------------------------|----------------|--------------------|----------------------|---------------------|--------------------------|-----------------------------|--------------------------|
| 2017-2018 | 6            | 7                | -1                     | 845            | 160                | 32                   | 11                  | 1,048                    | 927                         | 121                      |
| 2018-2019 | 4            | 5                | -1                     | 678            | 106                | 44                   | 23                  | 851                      | 977                         | -126                     |
| 2019-2020 | 2            | 3                | -1                     | 372            | 65                 | 37                   | 17                  | 491                      | 937                         | -446                     |
| 2020-2021 | 5            | 9                | -4                     | 527            | 150                | 81                   | 15                  | 773                      | 867                         | -94                      |
| 2021-2022 | 16           | 5                | 11                     | 639            | 528                | 114                  | 22                  | 1,303                    | 872                         | 431                      |
| Average   | 7            | 6                | 1                      | 612            | 202                | 62                   | 18                  | 893                      | 916                         | -23                      |